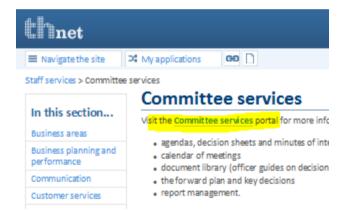

### How to input your timesheet:

 Sign on to the Council's network. If you are outside of Mulberry Place, this will need to be done via the VDI token.

From the intranet page, under

Navigate the site

click on

COMMITTEE services – it is at the bottom
of the list that appears when you toggle over

the

2. Then click on the Committee Service portal, in the middle of the page

 On the next page, click on "Work to Do" – which is the bottom option in the menu on the left