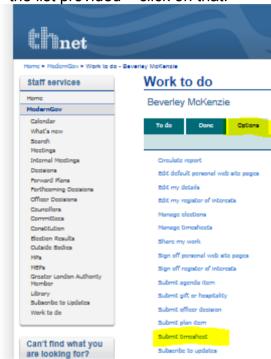

COMMITTEE services – it is at the bottom
of the list that appears when you toggle over

the

2. Then click on the Committee Service portal, in the middle of the page

 On the next page, click on "Work to Do" – which is the bottom option in the menu on the left

4. In the middle of the screen look for the tab called "Options", click on that and you will see the option "Manage Timesheets" in the list provided – click on that.

- 5. You will then be able to select the month that you wish to report on and click "create new" or "edit" (for previously submitted timesheets) – to add in the case details/surgeries held. Below the header section, you can click on "Add" to record the various activities you have done over the month.
- 6. Once you have completed the information, click on Submit and Sign Off.
- 7. The Councillor Support Team/Cabinet PA will then be notified that the timesheet is available for publication to the internet and will be able to process it.